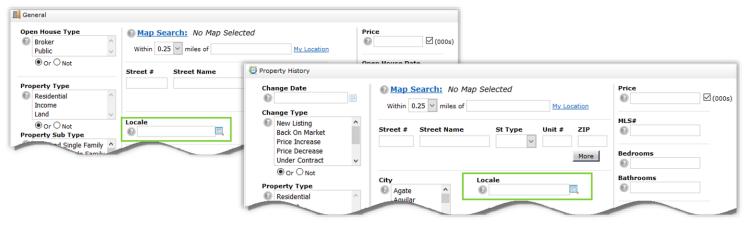

## **Search Updates**

- Added Locale search field to Cross Property → Create Your Own search
  - Now, when creating your own Cross Property search, you can add the Locale field.

- Changed field label from Neighborhood to Locale on Property History and Open House searches.
  - When searching Property History or Open Houses, the field Neighborhood has been updated to Locale to be consistent with other search experiences.