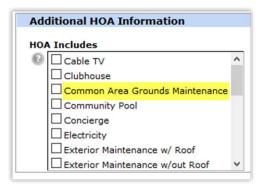

## **Input Updates**

When inputting a listing for Attached/Detached Residential, Income, or Commercial property types, the Community tab has a field **HOA Includes**.

- "Grounds Maintenance" was changed to "Common Area Grounds Maintenance" to be more specific about what is covered.
- This change is also reflected in search criteria options and will automatically be updated on all listings that have this option selected.