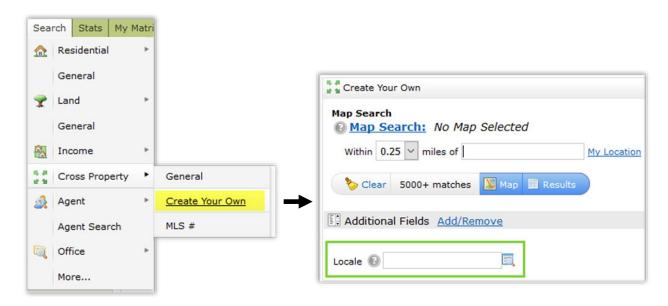

## **Search Updates**

- Added Locale search field to Cross Property → Create Your Own search
  - Now, when creating your own Cross Property search, you can add the Locale field.

- Changed field label from Neighborhood to Locale on Property History and Open House searches.
  - When searching Property History or Open Houses, the field Neighborhood has been updated to Locale to be consistent with other search experiences.